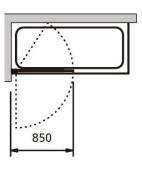

- 1.Never install unprotected glass edges against a hard foundation. 2.After application/sealing the silicone should not be exposed to water for 24 hours.
- 3. The shower should be thought of as shower-tight, not watertight. To expose critical points to water under high pressure can result in some leakage.
- 4. Because of continual product development certain details may differ in the installation instructions.

### **TECHNICAL DATA SHEET**







Glass :6mm thickness safety glass (size:W850mmxH1550mm) Hinges: The hinges are reversible, you can install them to the right side or left side as you like. The hinge is mainly made of aluminium and can be adjusted to be 0 degree position

easily .This function has already applied for patent.

When place order, pls kindly note:

- 1. For glass door shower system, pls choose 1900mm height set
- 2. For glass to bathtub shower system, pls choose 1550mm height set
- 3. Special size can be offered according to customer's request.

### PREPARATION BEFOR INSTALLATION



## INSTALLATION STEPS



# INSTALLATION STEPS



### **INSTALLATION STEPS**