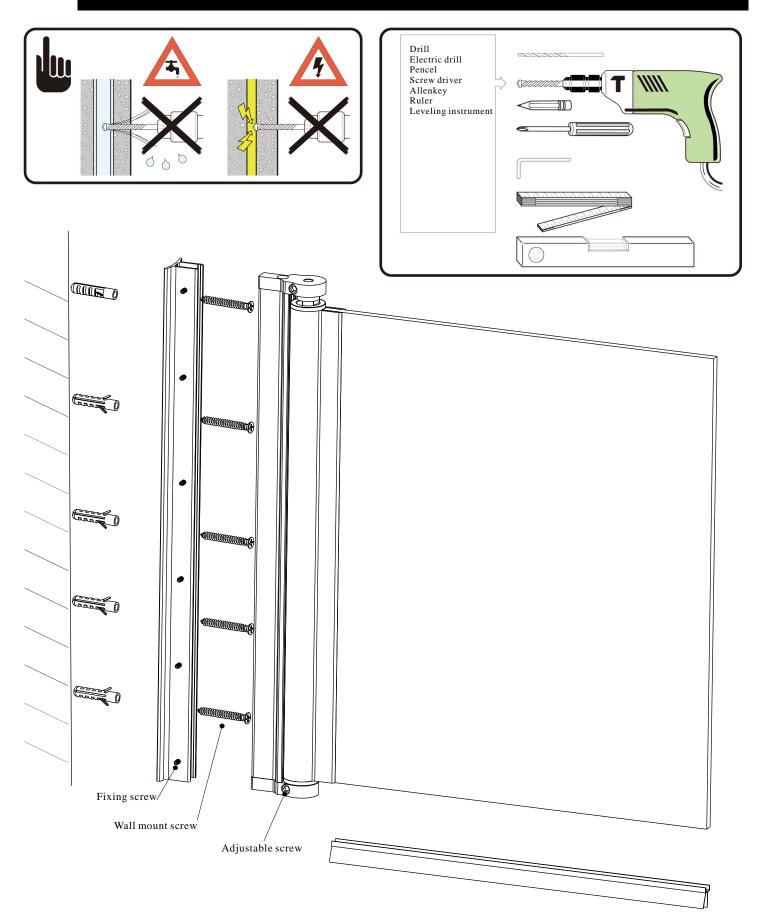

ight. To expose critical points to water under high pressure can result in some leakage.
- 4. Because of continual product development certain details may differ in the installation instructions.

### **TECHNICAL DATA SHEET**







Glass :6mm thickness safety glass (size:W850mmxH1550mm) Hinges: The hinges are reversible, you can install them to the right side or left side as you like. The hinge is mainly made of aluminium and can be adjusted to be 0 degree position

easily .This function has already applied for patent.

When place order, pls kindly note:

- 1. For glass door shower system, pls choose 1900mm height set
- 2. For glass to bathtub shower system, pls choose 1550mm height set
- 3. Special size can be offered according to customer's request.

### PREPARATION BEFOR INSTALLATION



## INSTALLATION STEPS



# INSTALLATION STEPS



### **INSTALLATION STEPS**