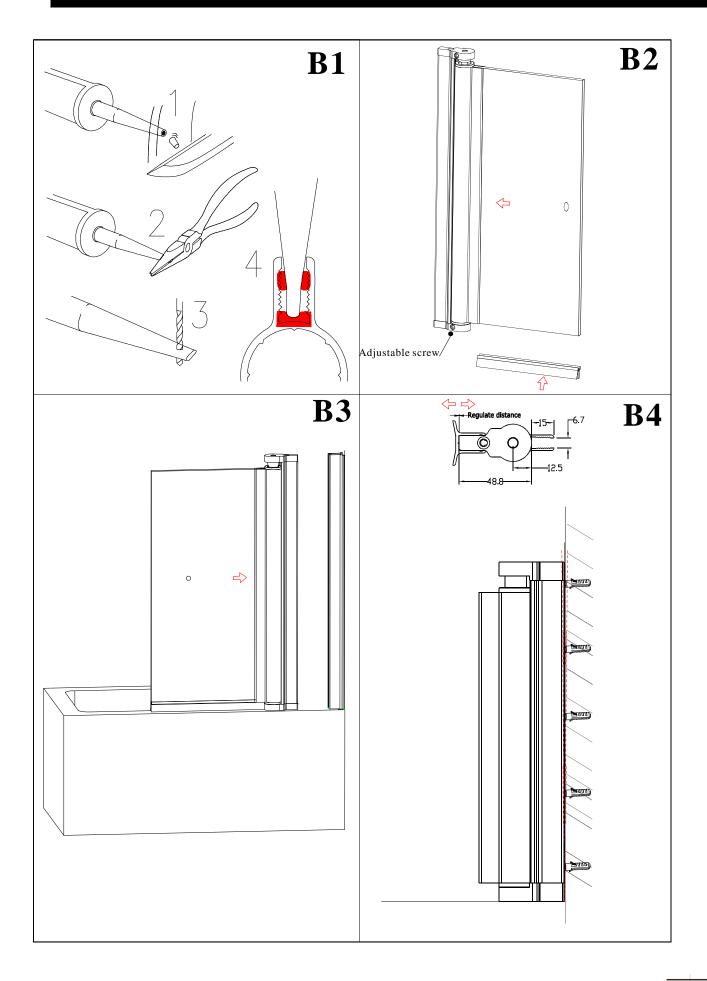

gh pressure can result in some leakage.
- 4. Because of continual product development certain details may differ in the installation instructions.

### **TECHNICAL DATA SHEET**







Glass :6mm thickness safety glass (size:W850mmxH1550mm) Hinges: The hinges are reversible, you can install them to the right side or left side as you like. The hinge is mainly made of aluminium and can be adjusted to be 0 degree position

easily .This function has already applied for patent.

When place order, pls kindly note:

- 1. For glass door shower system, pls choose 1900mm height set
- 2. For glass to bathtub shower system, pls choose 1550mm height set
- 3. Special size can be offered according to customer's request.

### PREPARATION BEFOR INSTALLATION



## INSTALLATION STEPS



# INSTALLATION STEPS



### **INSTALLATION STEPS**