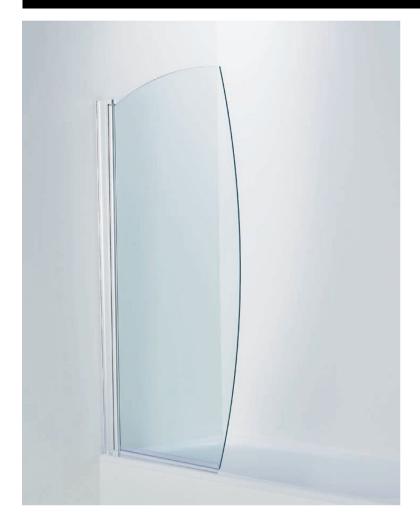

### **TECHNICAL DATA SHEET**

Glass :6mm thickness safety glass (size:W850mmxH1550mm) Hinges: The hinges are reversible, you can install them to the right side or left side as you like. The hinge is mainly made of aluminium and can be adjusted to be 0 degree position