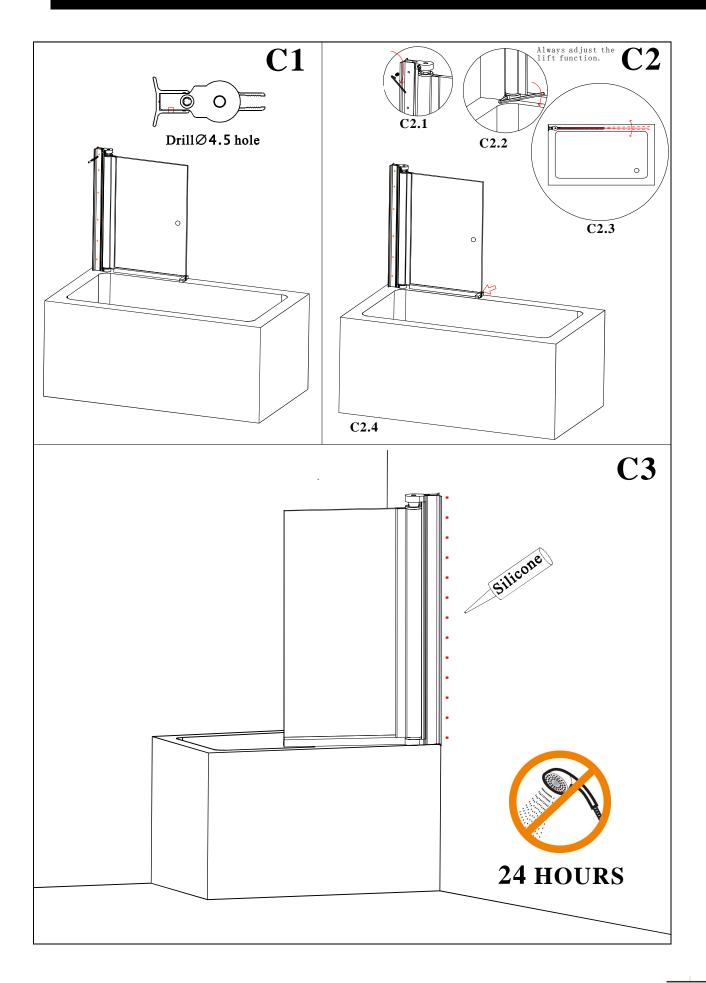

### **INSTALLATION STEPS**

- 1.Never install unprotected glass edges against a hard foundation. 2.After application/sealing the silicone should not be exposed to water for 24 hours.
- 3. The shower should be thought of as shower-tight, not watertight. To expose critical points to water under high pressure can result in some leakage.
- 4. Because of continual product development certain details may differ in the installation instructions.