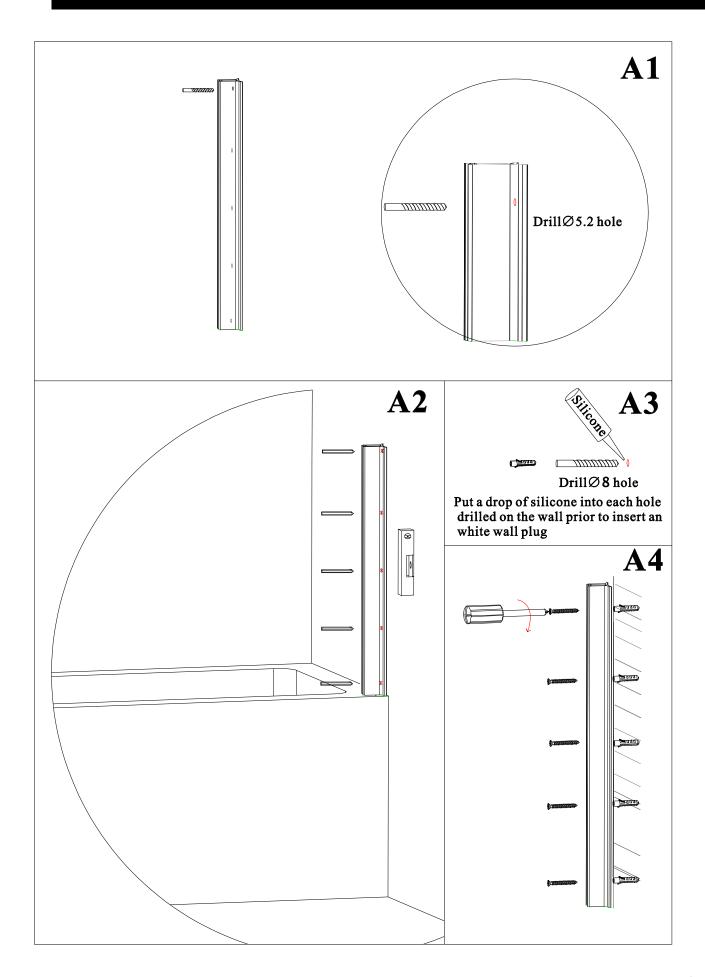

points to water under high pressure can result in some leakage.
- 4. Because of continual product development certain details may differ in the installation instructions.

### **TECHNICAL DATA SHEET**







Glass :6mm thickness safety glass (size:W850mmxH1550mm) Hinges: The hinges are reversible, you can install them to the right side or left side as you like. The hinge is mainly made of aluminium and can be adjusted to be 0 degree position

easily .This function has already applied for patent.

When place order, pls kindly note:

- 1. For glass door shower system, pls choose 1900mm height set
- 2. For glass to bathtub shower system, pls choose 1550mm height set
- 3. Special size can be offered according to customer's request.

### PREPARATION BEFOR INSTALLATION



## INSTALLATION STEPS



# INSTALLATION STEPS



### **INSTALLATION STEPS**