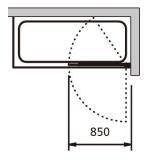

- 1.Never install unprotected glass edges against a hard foundation. 2.After application/sealing the silicone should not be exposed to water for 24 hours.
- 3. The shower should be thought of as shower-tight, not watertight. To expose critical points to water under high pressure can result in some leakage.
- 4. Because of continual product development certain details may differ in the installation instructions.

### **TECHNICAL DATA SHEET**







Glass :6mm thickness safety glass (size:W850mmxH1550mm) Hinges: The hinges are reversible, you can install them to the right side or left side as you like. The hinge is mainly made of aluminium and can be adjusted to be 0 degree position

easily .This function has already applied for patent.

When place order, pls kindly note:

- 1. For glass door shower system, pls choose 1900mm height set
- 2. For glass to bathtub shower system, pls choose 1550mm height set
- 3. Special size can be offered according to customer's request.

### PREPARATION BEFOR INSTALLATION



## INSTALLATION STEPS



# INSTALLATION STEPS



### **INSTALLATION STEPS**